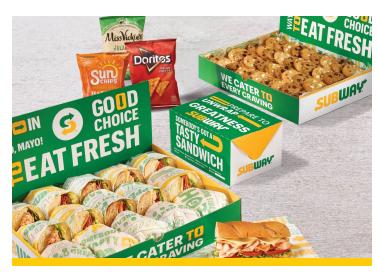

# **SANDWICH PLATTERS**

| Regular Sandwich Platter                                                                                                                                               |                          | \$56.79   |
|------------------------------------------------------------------------------------------------------------------------------------------------------------------------|--------------------------|-----------|
| Includes 5 regular footlong sandwiches cut into 3 pieces (                                                                                                             |                          | 15 total) |
| Choice of:                                                                                                                                                             |                          |           |
| Oven Roasted Turkey                                                                                                                                                    | Cold Cut Combo           |           |
| Black Forest Ham                                                                                                                                                       | Tuna                     |           |
| Veggie Delight                                                                                                                                                         | Roast Beef               |           |
| Vegan                                                                                                                                                                  |                          |           |
| All sandwiches come standard with American cheese, lettuce, and tomato, with oil, vinegar, mustard & mayo packets on the side.                                         |                          |           |
|                                                                                                                                                                        |                          |           |
| Subway Series Platter                                                                                                                                                  |                          | \$64.99   |
| Subway Series Platter<br>Includes 5 Subway series sandwich                                                                                                             | es cut into 3 pieces (15 | •         |
| •                                                                                                                                                                      | es cut into 3 pieces (15 | •         |
| Includes 5 Subway series sandwich                                                                                                                                      | · · ·                    | •         |
| Includes 5 Subway series sandwich<br>Choice of:                                                                                                                        | lam)                     | •         |
| Includes 5 Subway series sandwich<br>Choice of:<br>Ultimate BMT (Pepperoni, Salami, H                                                                                  | lam)                     | •         |
| Includes 5 Subway series sandwich<br><b>Choice of:</b><br>Ultimate BMT (Pepperoni, Salami, H<br>Hotshot Italiano (Pepperoni, Salami)                                   | lam)                     | •         |
| Includes 5 Subway series sandwich<br><b>Choice of:</b><br>Ultimate BMT (Pepperoni, Salami, H<br>Hotshot Italiano (Pepperoni, Salami,<br>Titan Turkey (33% more Turkey) | lam)                     | •         |

ndwiches come with their designated toppings and sauces. These sandwiches typically come with x2 Provolone, lettuce, tomatoes, and onions.

#### **To-Go Lunch Boxes**

| One (1) 6 Inch Sandwich, Bag of Chips, Cookie, & C | Condiment packets |
|----------------------------------------------------|-------------------|
| Regular                                            | \$9.49            |
| Subway Series                                      | \$10.99           |
| Cookie Box / Platter                               |                   |
| 6ct                                                | \$5.49            |
| 12ct                                               | \$8.49            |
| 36ct                                               | \$24.99           |