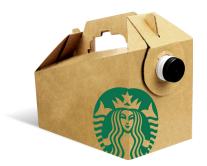

## COFFEE TRAVELERS \$22

#### Dark Roast

Each 96 oz traveler comes with 12 - 8 oz cups, sugars, stir sticks, and creamer of your choice.

#### Participating locations:

Starbucks Student Center, Bio Sci, & Paul Merage