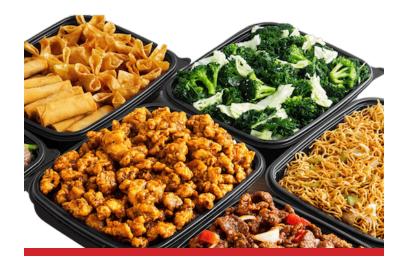

## **SANDWICH PLATTERS**

#### Regular Sandwich Platter

\$56.79

Includes 5 regular footlong sandwiches cut into 3 pieces (15 total)

Choice of:

Oven Roasted Turkey Cold Cut Combo

Black Forest Ham Tuna
Veggie Delight Roast Beef

Vegan

All sandwiches come standard with American cheese, lettuce, and tomato, with oil, vinegar, mustard & mayo packets on the side.

#### Subway Series Platter

\$64.99

Includes 5 Subway series sandwiches cut into 3 pieces (15 total)

#### Choice of:

Ultimate BMT (Pepperoni, Salami, Ham) Hotshot Italiano (Pepperoni, Salami) Titan Turkey (33% more Turkey) Home Run Ham (33% more Ham)

Subway Club (Turkey, Ham and Roast Beef)

Subway Series sandwiches come with their designated toppings and sauces. These sandwiches typically come with x2 Provolone, lettuce, tomatoes, and onions.

#### **To-Go Lunch Boxes**

One (1) 6 Inch Sandwich, Bag of Chips, Cookie, & Condiment packets

Regular \$9.49
Subway Series \$10.99

#### Cookie Box / Platter

6ct \$5.49 12ct \$8.49 36ct \$24.99