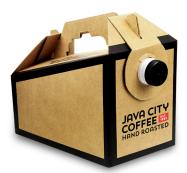

## **JOE TO GO**

\$18.99

Light Roast - Café Del Corazon Medium Roast - Midtown Blend

#### **Dark Roast - French Roast**

Each 64oz traveler comes with 8-12oz cups, sugars, stir sticks, and creamer (half & half or 2% milk).

#### Participating locations:

The Green Room, Java City Kiosk, & Zot N Go Market

Revised: 7/22/24